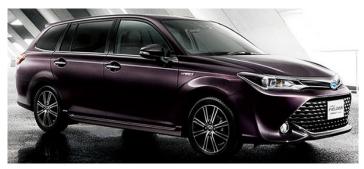

# FIELDER

| Car class            | A               |
|----------------------|-----------------|
| Engine Displacement  | 1500cc          |
| Car Model            | COROLLA FIELDER |
| Seating Capacity     | 5 pax           |
| Recommended Capacity |                 |