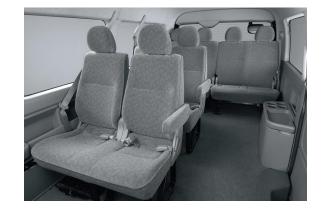

# TYPE OF CAR: WC class

### **HIACE Grand Cabin**

| Car class               | wc                |
|-------------------------|-------------------|
| Engine Displacement     | 2700сс            |
| Car Model               | HIACE Grand Cabin |
| Seating Capacity        | 10 рах            |
| Recommended<br>Capacity | ******            |