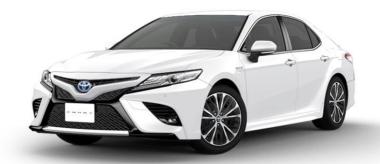

# **TYPE OF CAR: C class**

| Car class               | C      |
|-------------------------|--------|
| Engine Displacement     | 2500cc |
| Car Model               | CAMRY  |
| Seating Capacity        | 5 pax  |
| Recommended<br>Capacity |        |