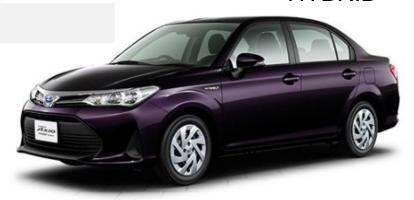

# COROLLA HYBRID

| Car class               | A                   |
|-------------------------|---------------------|
| Engine Displacement     | 1500HV              |
| Car Model               | COROLLA AXIO Hybrid |
| Seating Capacity        | 5 рах               |
| Recommended<br>Capacity | <b>†††</b>          |