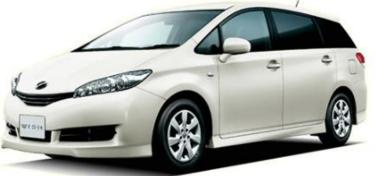

#### **TYPE OF CAR: WS class**

# 

| Car class            | ws     |
|----------------------|--------|
| Engine Displacement  | 1800cc |
| Car Model            | WISH   |
| Seating Capacity     | 7 pax  |
| Recommended Capacity |        |

# ISIS

| Car class               | ws     |
|-------------------------|--------|
| Engine<br>Displacement  | 1800cc |
| Car Model               | ISIS   |
| Seating Capacity        | 7 pax  |
| Recommended<br>Capacity |        |

# SIENTA

| Car class               | ws     |
|-------------------------|--------|
| Engine<br>Displacement  | 1500сс |
| Car Model               | SIENTA |
| Seating Capacity        | 6 рах  |
| Recommended<br>Capacity |        |

※In WS class, there are "SIENTA hybrid" as well.