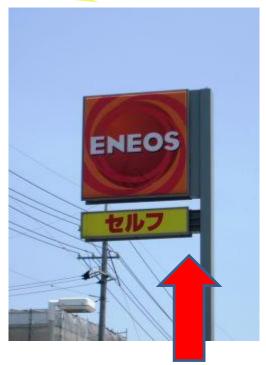

#### ● Two types of gas Station

There are two types of gas station.

One is **FULL SERVICE**/**7**  $\not$  gas station.

Follow the instructions of the attendant, who will refuel your car.

What only you have to do is tell the staff "MA-N-TA-N" which means "FULL TANK".

The other one is **SELF SERVICE**/**t\mu\mu\mu\mu** gas station. You refuel your car by yourself.

This is Self Service gas station

Road signs represent the law, and breaking the law can lead to accidents.