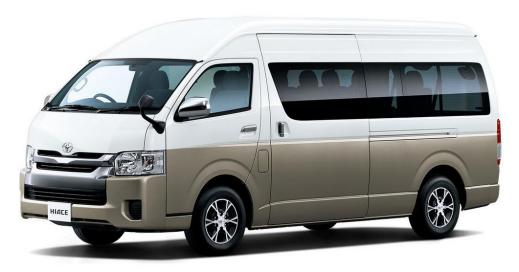

# TYPE OF CAR: WC class

### **HIACE Grand Cabin**

| Car class               | wc                |
|-------------------------|-------------------|
| Engine Displacement     | 2700сс            |
| Car Model               | HIACE Grand Cabin |
| Seating Capacity        | 10 рах            |
| Recommended<br>Capacity | ******            |