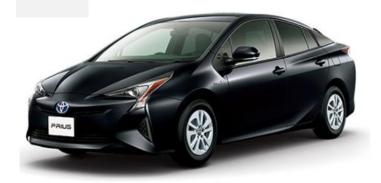

# **TYPE OF CAR: B class**

# PRIUS

#### **HYBRID**

| Car class               | В         |
|-------------------------|-----------|
| Engine Displacement     | 1800HV    |
| Car Model               | PRIUS     |
| Seating Capacity        | 5 pax     |
| Recommended<br>Capacity | <b>**</b> |