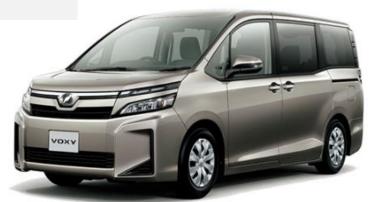

# **V())()**

| Car class               | WA          |
|-------------------------|-------------|
| Engine Displacement     | 2000сс      |
| Car Model               | VOXY        |
| Seating Capacity        | 8 рах       |
| Recommended<br>Capacity | <b>††††</b> |