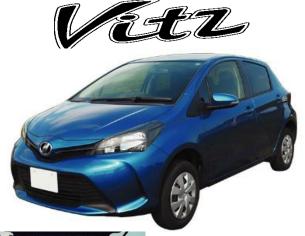

### **TYPE OF CAR: S class**

| Car class               | s      |
|-------------------------|--------|
| Engine<br>Displacement  | 1000сс |
| Car Model               | Vitz   |
| Seating Capacity        | 5 pax  |
| Recommended<br>Capacity |        |