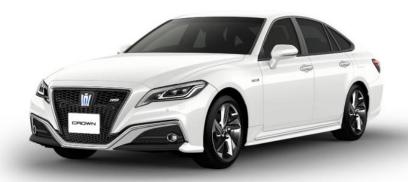

# 

| Car class               | D                                            |
|-------------------------|----------------------------------------------|
| Engine Displacement     | 2500HV                                       |
| Car Model               | CROWN                                        |
| Seating Capacity        | 5 pax                                        |
| Recommended<br>Capacity | <b>**</b> ********************************** |