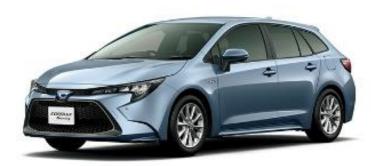

# COROLLA AXIO

| Car class               | S                |
|-------------------------|------------------|
| Engine Displacement     | 1300сс           |
| Car Model               | COROLLA AXIO     |
| Seating Capacity        | 5 pax            |
| Recommended<br>Capacity | <b>† † •</b> • • |