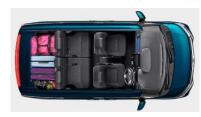

# NOAH

| Car class            | WA          |
|----------------------|-------------|
| Engine Displacement  | 2000cc      |
| Car Model            | NOAH        |
| Seating Capacity     | 8 рах       |
| Recommended Capacity | <b>††††</b> |

# **V())()**

| Car class               | WA          |
|-------------------------|-------------|
| Engine Displacement     | 2000сс      |
| Car Model               | VOXY        |
| Seating Capacity        | 8 рах       |
| Recommended<br>Capacity | <b>††††</b> |