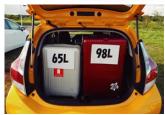

### **TYPE OF CAR / S class**

| Car class               | S              |
|-------------------------|----------------|
| Engine Displacement     | 1000сс         |
| Car Model               | YARIS          |
| Seating Capacity        | 5 pax          |
| Recommended<br>Capacity | <b>**</b> (**) |

| Car class               | S      |
|-------------------------|--------|
| Engine Displacement     | 1000cc |
| Car Model               | ROOMY  |
| Seating Capacity        | 5 pax  |
| Recommended<br>Capacity |        |

### **TYPE OF CAR: S class**

| Car class               | s      |
|-------------------------|--------|
| Engine<br>Displacement  | 1000сс |
| Car Model               | Vitz   |
| Seating Capacity        | 5 pax  |
| Recommended<br>Capacity |        |

# COROLLA AXIO

| Car class               | S                |
|-------------------------|------------------|
| Engine Displacement     | 1300сс           |
| Car Model               | COROLLA AXIO     |
| Seating Capacity        | 5 pax            |
| Recommended<br>Capacity | <b>† † •</b> • • |