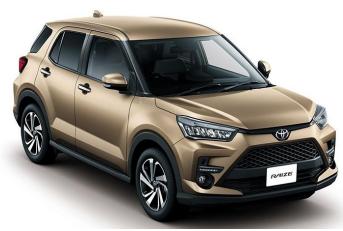

# RAIZE

| Car class               | sus                                          |
|-------------------------|----------------------------------------------|
| Engine Displacement     | 1000TB                                       |
| Car Model               | RAIZE                                        |
| Seating Capacity        | 5 pax                                        |
| Recommended<br>Capacity | <b>**</b> ********************************** |