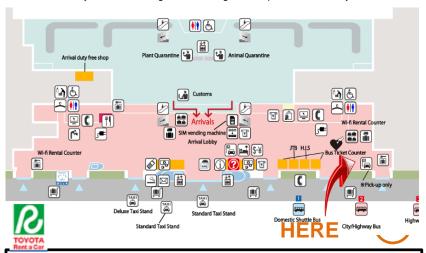

#### At International Terminal Building

Find the TOYOTA counter at arrival lobby on the 1<sup>st</sup> floor. Please refer the map A.

Show your Voucher to the staff.

Free shuttle service bound for the shop is available if applied beforehand.