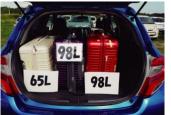

### **TYPE OF CAR: S class**

| Car class               | s      |
|-------------------------|--------|
| Engine<br>Displacement  | 1000сс |
| Car Model               | Vitz   |
| Seating Capacity        | 5 pax  |
| Recommended<br>Capacity |        |