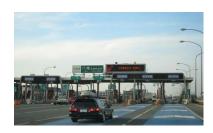

#### At the toll gate

There are two kinds of toll gates.

◆One is —— gate.

is general lane. If you don't have ETC card. You are required to go through gate.

◆The other one is **■ GRAPH** gate.

This lane is for exclusive use of the car installed with ETC equipment and the customer who hold a ETC card.

??What is the difference of \_\_\_\_\_\_\_ and \_\_\_\_\_\_\_ ETC專用

→ make a payment at the each toll gate.

⇒ You can drive through the toll gate without paying toll each time.

The toll can be paid when you return the car according the record.

#### What is ETC?

ETC system enables drivers to pay a toll without stopping at tollgates. If the car has an inserted ETC card, the toll can be paid later according the record.

Check for ETC lanes first!

(closed)

Driving on expressway using the ETC system, pass through lanes designated as

ETC (indicated with the sign length ) or lanes designated for ETC cars and cash payment cars

(indicated with the sign | - | /