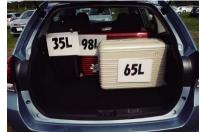

### **TYPE OF CAR / S class**

| Car class               | S              |
|-------------------------|----------------|
| Engine Displacement     | 1000сс         |
| Car Model               | YARIS          |
| Seating Capacity        | 5 pax          |
| Recommended<br>Capacity | <b>**</b> (**) |

| Car class               | S      |
|-------------------------|--------|
| Engine Displacement     | 1000cc |
| Car Model               | ROOMY  |
| Seating Capacity        | 5 pax  |
| Recommended<br>Capacity |        |

### **TYPE OF CAR: S class**

| Car class               | s      |
|-------------------------|--------|
| Engine<br>Displacement  | 1000сс |
| Car Model               | Vitz   |
| Seating Capacity        | 5 pax  |
| Recommended<br>Capacity |        |

# COROLLA AXIO

| Car class               | S                |
|-------------------------|------------------|
| Engine Displacement     | 1300сс           |
| Car Model               | COROLLA AXIO     |
| Seating Capacity        | 5 pax            |
| Recommended<br>Capacity | <b>† † •</b> • • |