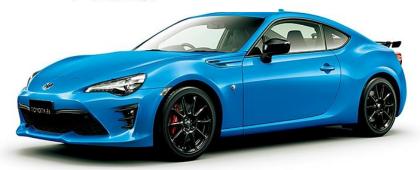

# **TYPE OF CAR: SPA class**

| Car class            | SPA   |
|----------------------|-------|
| Engine Displacement  | 2000  |
| Car Model            | 86    |
| Seating Capacity     | 4 рах |
| Recommended Capacity |       |