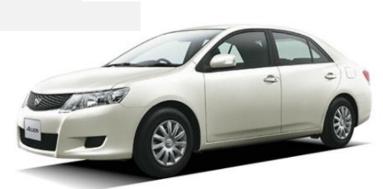

# ALLION

| Car class               | В      |
|-------------------------|--------|
| Engine Displacement     | 1500cc |
| Car Model               | ALLION |
| Seating Capacity        | 5 pax  |
| Recommended<br>Capacity |        |