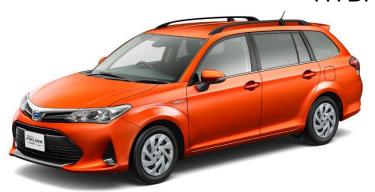

# FIELDER

| Car class            | A               |
|----------------------|-----------------|
| Engine Displacement  | 1500cc          |
| Car Model            | COROLLA FIELDER |
| Seating Capacity     | 5 pax           |
| Recommended Capacity |                 |