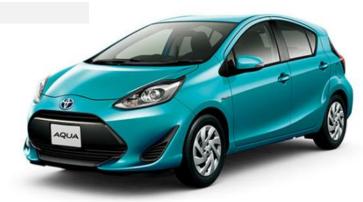

#### **TYPE OF CAR: A class**

| Car class            | A                 |
|----------------------|-------------------|
| Engine Displacement  | 1500HV            |
| Car Model            | AQUA              |
| Seating Capacity     | 5 рах             |
| Recommended Capacity | <b>†††</b> •••••• |