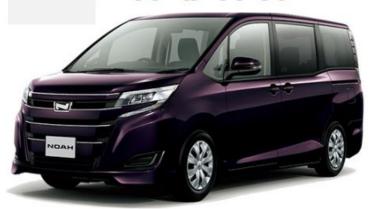

# NOAH

| Car class            | WA          |
|----------------------|-------------|
| Engine Displacement  | 2000cc      |
| Car Model            | NOAH        |
| Seating Capacity     | 8 рах       |
| Recommended Capacity | <b>††††</b> |