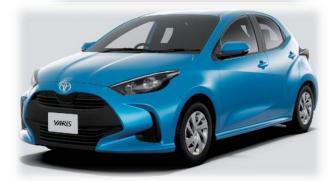

### **TYPE OF CAR / S class**

| Car class               | S              |
|-------------------------|----------------|
| Engine Displacement     | 1000сс         |
| Car Model               | YARIS          |
| Seating Capacity        | 5 pax          |
| Recommended<br>Capacity | <b>**</b> (**) |