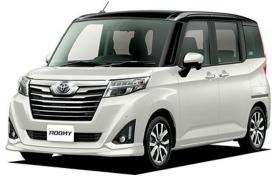

| Car class               | S      |
|-------------------------|--------|
| Engine Displacement     | 1000cc |
| Car Model               | ROOMY  |
| Seating Capacity        | 5 pax  |
| Recommended<br>Capacity |        |