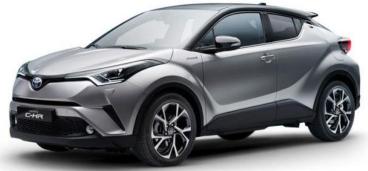

# **TYPE OF CAR: SUA class**

| Car class               | SUA                                            |
|-------------------------|------------------------------------------------|
| Engine Displacement     | 1800HV                                         |
| Car Model               | C-HR                                           |
| Seating Capacity        | 5 pax                                          |
| Recommended<br>Capacity | <b>†</b> † † • • • • • • • • • • • • • • • • • |